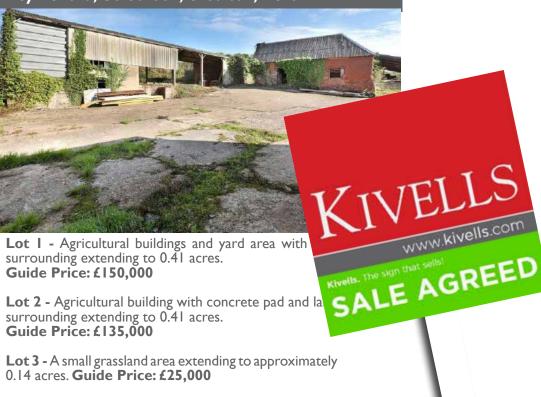

### Land Adjacent to St Eval Church

St Eval, Wadebridge | Auction Guide Price £40,000 - £50,000 SOLD: £45,000

Approximately 3.40 acres comprising a single enclosure of level pasture and a large concreted pad formerly part of the adjacent airfield.

### Just over 5½ acres of mainly pasture land with 1½ acres of native broadleaf woodland. The land is level, extremely well fenced and set in a rural location with countryside views.

Cookbury, Holsworthy | Auction Guide Price £40,000 - £50,000

### Land At Golberdon

Golberdon, Callington | Auction Guide Price £20,000 - £25,000 SOLD: £46,000

### Woodland At Pillaton

Land on Robins Hill

SOLD: £56,000

Pillaton, Saltash | Auction Guide Price £35,000 - £40,000 SOLD: £35,000

Approximately 3.99 acres comprising an enclosure of ancient

and naturally regenerated woodland with a network of paths

and steps providing access and two former quarry areas.

Approximately 1.58 acres of level pasture land in a single enclosure with access off a quiet parish road. Of interest to those with smallholding, equestrian or general amenity interests.