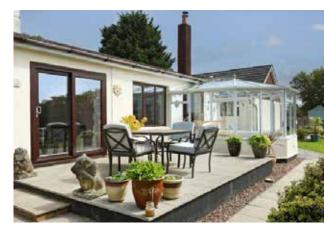

### Pheasantry Farm Chawleigh, Chulmleigh

- A wonderfully presented four bed bungalow, subject to an Agricultural Occupancy Condition (AOC)
- Adjacent immaculate garage and workshop
- A range of useful agricultural buildings and stables In all totalling approximately 11.79 acres (4.77 hectares) of land
- For sale as a whole or in two separate lots

Lot 1: Pheasantry Farm Bungalow, Gardens, Agricultural Buildings and approximately 5.83 acres of land.

Guide Price: £625,000

Lot 2: Agricultural Building together with approximately 5.96 acres of land.

Guide Price: £125,000