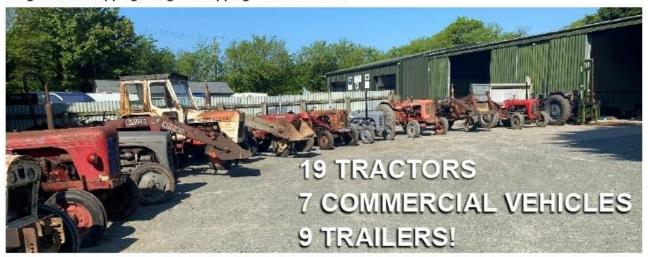

# PARK FARM On Farm Dispersal

Bradworthy, Holsworthy, EX22 7SQ
On behalf of Colin Guard
DISPERSAL SALE OF TRACTORS, VEHICLES, MACHINERY & EFFECTS

JUNE

### ENTRIES INVITED!

15

10:30am

Call: 01409 253253 Email: machinery@kivells.com WhatsApp: 07399 298995 Scan for Entry Form

Sale includes: Tractors & Vehicles - Ferguson TEF 20 'UYB 399', Ferguson TEF 20 'UDV 427', Massey Ferguson 35 '275 XWD', David Brown 950 '159 BAB', David Brown 25D '458 REF', David Brown 850 'LJE 344', David Brown 880 c/w loader '785 XWB', David Brown 885 (vinyard spec), David Brown 900 'LFX 202', David Brown 990 (industrial model) 'CNB 384M', David Brown 990 c/w loader 'AOO 518', David Brown 996 'CTT 869T', David brown 996, David Brown 996, Massey Ferguson 35X c/w loader '222 NOD', Nuffield 460 '198 NOD', Case 1394 'D712 XAV', Manitou forklift, Cooper 3PL forklift, 2012 DAF 7.5T lorry (16ft body, MOT> April 2025, 190,000km) 'BJ12 XST', 2005 Ford Transit c/w man lift (MOT> June) 'BX05 EXD', 2008 DAF 7.5T plant lorry (20ft bed, MOT> Nov 2024, 247,000km) 'MX58 HFS', 2009 DAF 7.5T lorry (16ft body, curtain side, will have a new MOT, 245,000km) 'PJ59 WUE', 2009 DAF 7.5T plant lorry c/w ramps (MOT> Jan 2025, 252,600km) 'PK09 YZW', 2006 Renault 7.5T recovery lorry (20ft bed, MOT> Apr 2025, 277,000 km) 'EU06 BZX', 2006 Mercedes sprinter (auto, 54,206 miles, MOT> July 24, 316 CDI) 'CN06 CXV', 2008 Toyota Avensis (no MOT) 'EA58 EWP', 2005 Toyota Avensis (auto, petrol, 69,000 miles, MOT> Nov 24) 'WD05 CMK', Trailers - Ferguson tipping, Bamford tipping, 3T Bernard Wheatley tipping, Harford 3T tipping, Early Massey Ferguson tipping, Wheatley tipping, Markham tipping, Massey Ferguson 700 tipping, Ferguson tipping + much more!