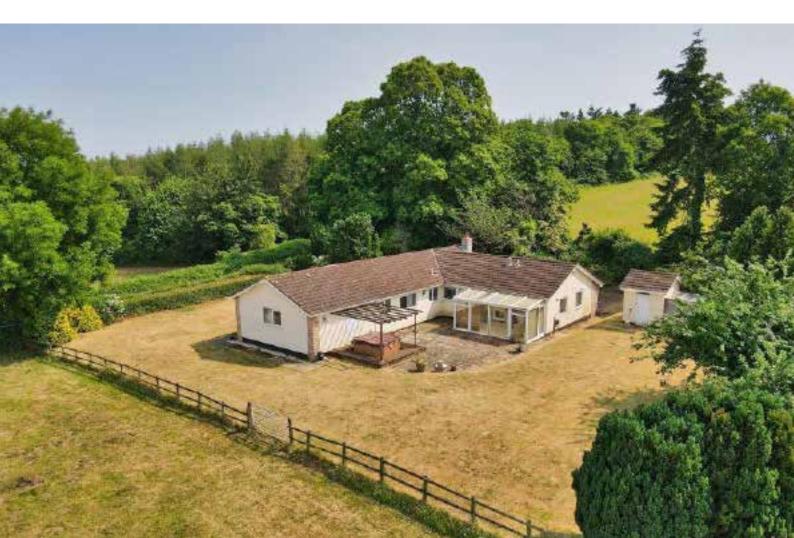

### Solomans Farm Kenn Lane, Exeter

- Farm bungalow, outbuildings, and land totalling 14.87 acres Overlooking the Exe Valley Estuary Farm bungalow (AOC) with far reaching views Range of adaptable modern livestock & general-purpose buildings
- Free draining, undulating "Devon Red" land, including some Grade I

Solomons Farm lies on the western approaches to the tidal River Exe, sitting on slightly higher ground affording wonderful views across the Estuary toward Lympstone, Topsham and Exmouth a little further downstream.

Guide Price: £800.000

Exeter Farms & Land Department simon.alford@kivells.com | 01392 252262