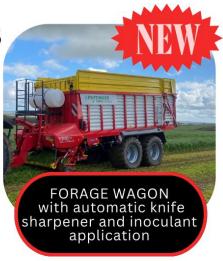

### FORAGING SERVICES

ALSO AVAILABLE AS REQUIRED

Triple Mowers
Double Mowers
Tedding
50ft Rake
30 ft Rake
4 Silage Trailers
Buckrake
Loading Shovel