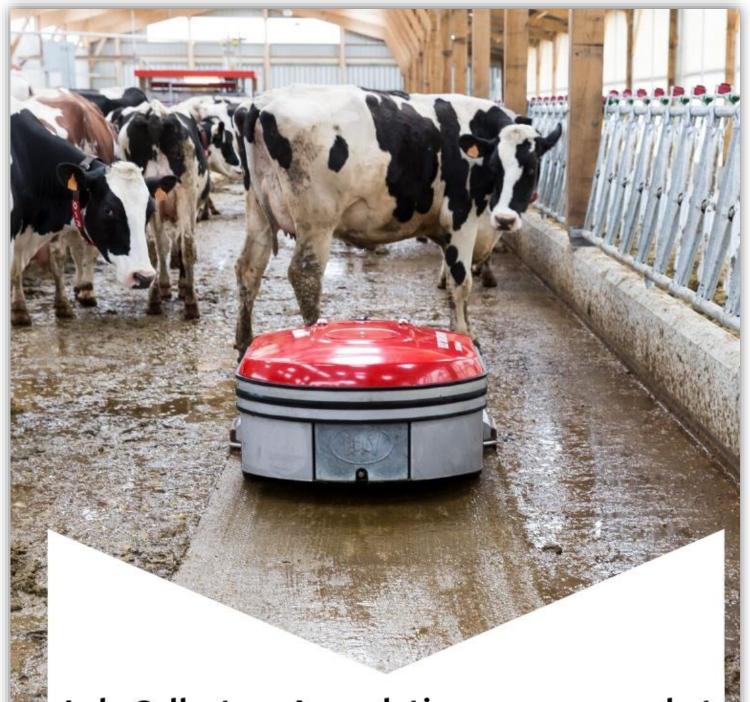

### Lely Collector - A revolutionary manure robot

The Discovery Collector is specifically designed for barns with solid floors and can easily navigate in between the cows, the sorting gates and around the cubicle passages and waiting area.

Call Lely Center Holsworthy on 01409 413122 for more information