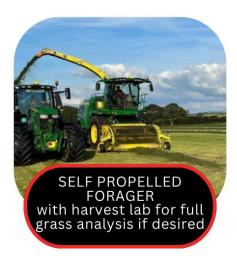

### FORAGING SERVICES

ALSO AVAILABLE AS REQUIRED

Triple Mowers
Double Mowers
Tedding
50ft Rake
30 ft Rake
4 Silage Trailers
Buckrake
Loading Shovel