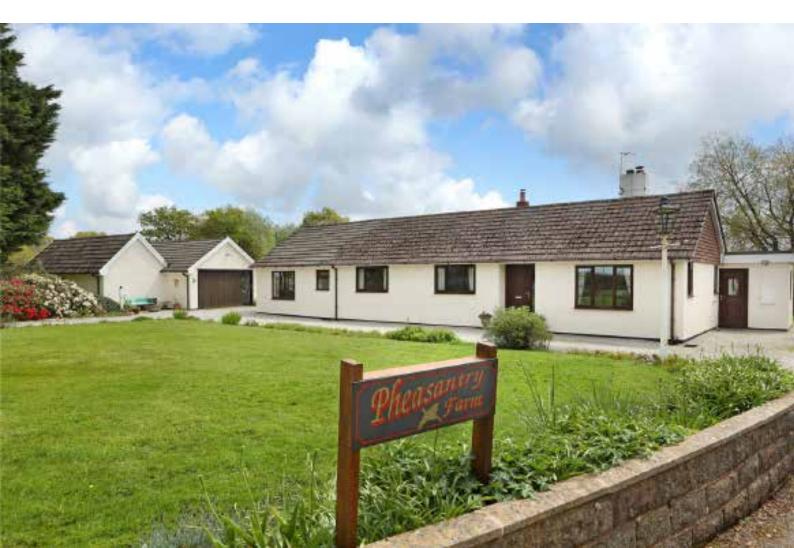

### Pheasantry Farm Chawleigh, Chulmleigh

- A wonderfully presented four bed bungalow, subject to an Agricultural Occupancy Condition (AOC)
- Adjacent immaculate garage and workshop
- A range of useful agricultural buildings and stables In all totalling approximately 11.79 acres (4.77 hectares) of land
- For sale as a whole or in two separate lots

Lot 1: Pheasantry Farm Bungalow, Gardens, Agricultural Buildings and approximately 5.83 acres of land.

Guide Price: £625,000

Lot 2: Agricultural Building together with approximately 5.96 acres of land.

Guide Price: £125,000