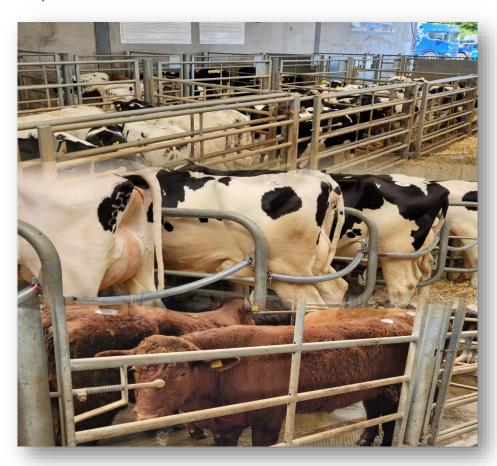

#### 142 STORE CATTLE - 11:00am

Auctioneer: David Kivell - 07899 960272

Numbers were still tight this week but a fast trade for all on offer. Top on the day was £1760 for a non FA Aberdeen Angus from Mr KW Thorne, Hartland who sold other 22mth Aberdeen Angus steers £1640. Devon steers from MXB Devon Operations Ltd, Bideford £1365 (4). Grazing steers 16-18mths in short supply and more needed, plenty £1000 to £1200. Friesian steers topped at £1100 for a 27mth British Friesian from Messrs NC & RM Skinner, Halwill who sold five others at 25mths £1005. Top of the heifers this week was £1580 for a 24mth British Blue from Messrs SW Graham, Marhamchurch. A non FA Aberdeen Angus heifer from Mr KW Thorne, Hartland sold well at £1500. Grazing cows and Native heifers £900 to £1250.

#### **YOUNGER STORES**

A flying trade this week especially for the well farmed types. A good run of 7-9mth Dairy X British Blues and Aberdeen Angus from Messrs TJ Boughton & Son, Bradworthy saw three British Blue steers to £970, five others £880 and six Aberdeen Angus selling well at £830. A quality entry of Friesian X single suckled Limousin and Aberdeen Angus 8-10mths from Messrs PE & CJ Isaac, Ashwater saw Aberdeen Angus to £985, Limousins to £960 and Limousin heifers selling well at £835. I3mth heifers from Mr JH Bailey, Launcells £955 for British Blues and Limousins £855. Herefords I3mths from Messrs CR & CF Timms & Son, Okehampton saw steers to £940 and £910. Hereford heifers I2-14mths £870. **More young cattle required.** 

#### **GRAZING COWS**

£970 was the top on the day for a 2019 Friesian from MR RJ Coaker, Frithelstock. Another 11 year old Friesian from Mr J Clark, Ashwater £700.

### **OTM WEIGHING COWS**

All cows averaged 177p, topping at 186p for a 730 kilo Aberdeen Angus cow from Mr RJ Coaker, Frithelstock.

To book in stores or arrange an on farm valuation, Tel: Alec Shadrick 07767 896136, Charlie Kivell 07794 000325 or Holsworthy Office 01409 253275