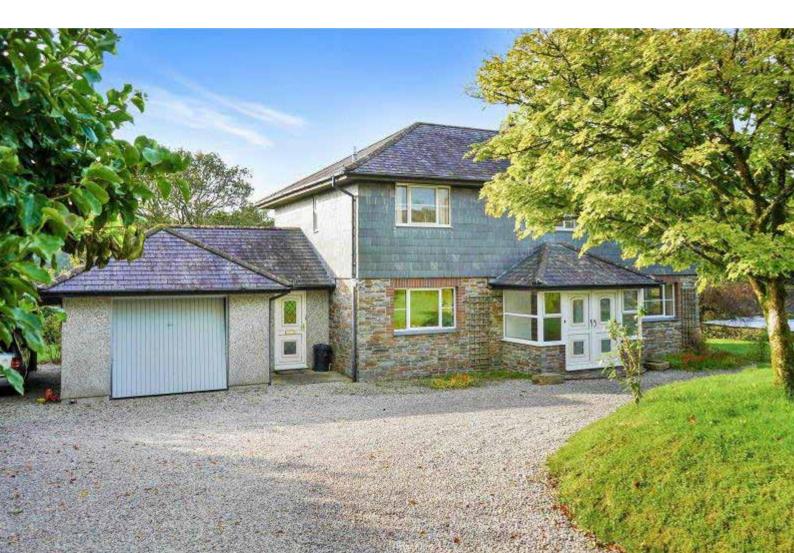

### **Pitchfork Farm** Caradon Town, Liskeard

- Located in a peaceful rural location on the fringe of Bodmin Moor Detached modern four bedroom farmhouse enjoying extensive country and moorland views
- Range of buildings, perhaps some with potential (subject to planning) 10 acres of land comprising pasture and small area of woodland
- Freehold with vacant possession upon completion

Guide Price: £700,000 - £725,000

Liskeard Farms & Land Department mark.bunt@kivells.com | 01579 345543